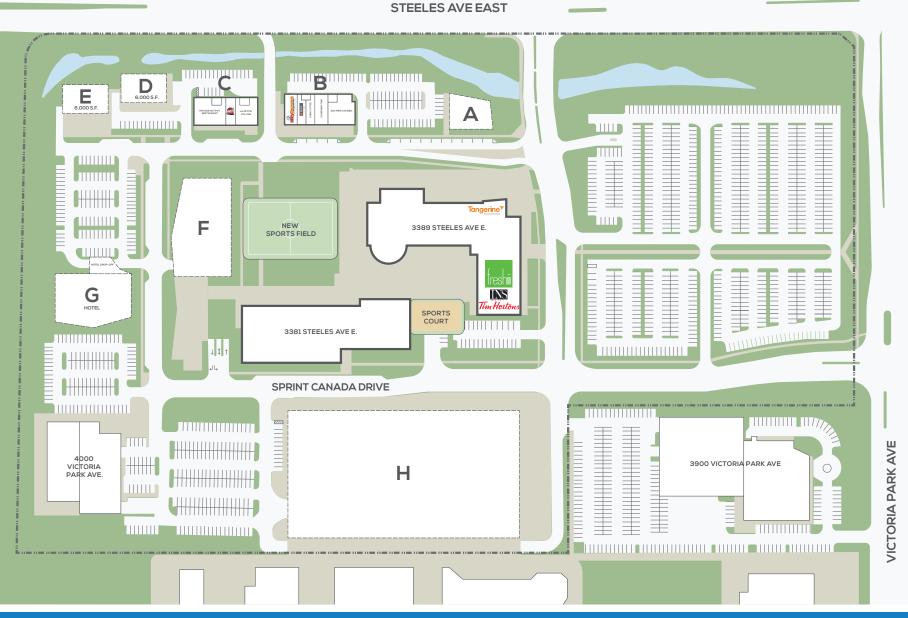

## STEELES TECHNOLOGY CAMPUS

## TORONTO, ONTARIO

This site plan is presented without warranty or representation of any kind and solely for the purpose of identifying the approximate location of potential buildings as presently contemplated by the owner/landlord, but subject to change or cancellation at any time. Proposed building dimensions, locations, access, common areas and parking, existing or anticipated tenants and their locations and identities are all subject to cancellation or change at the owner's/landlord's sole discretion at any time.

## North American Development Group

Suite One, 2851 John Street, Markham, Ontario L3R 5R7 Main 905.477.9200 TF 1866.563.9200 Fax 905\_477.7390