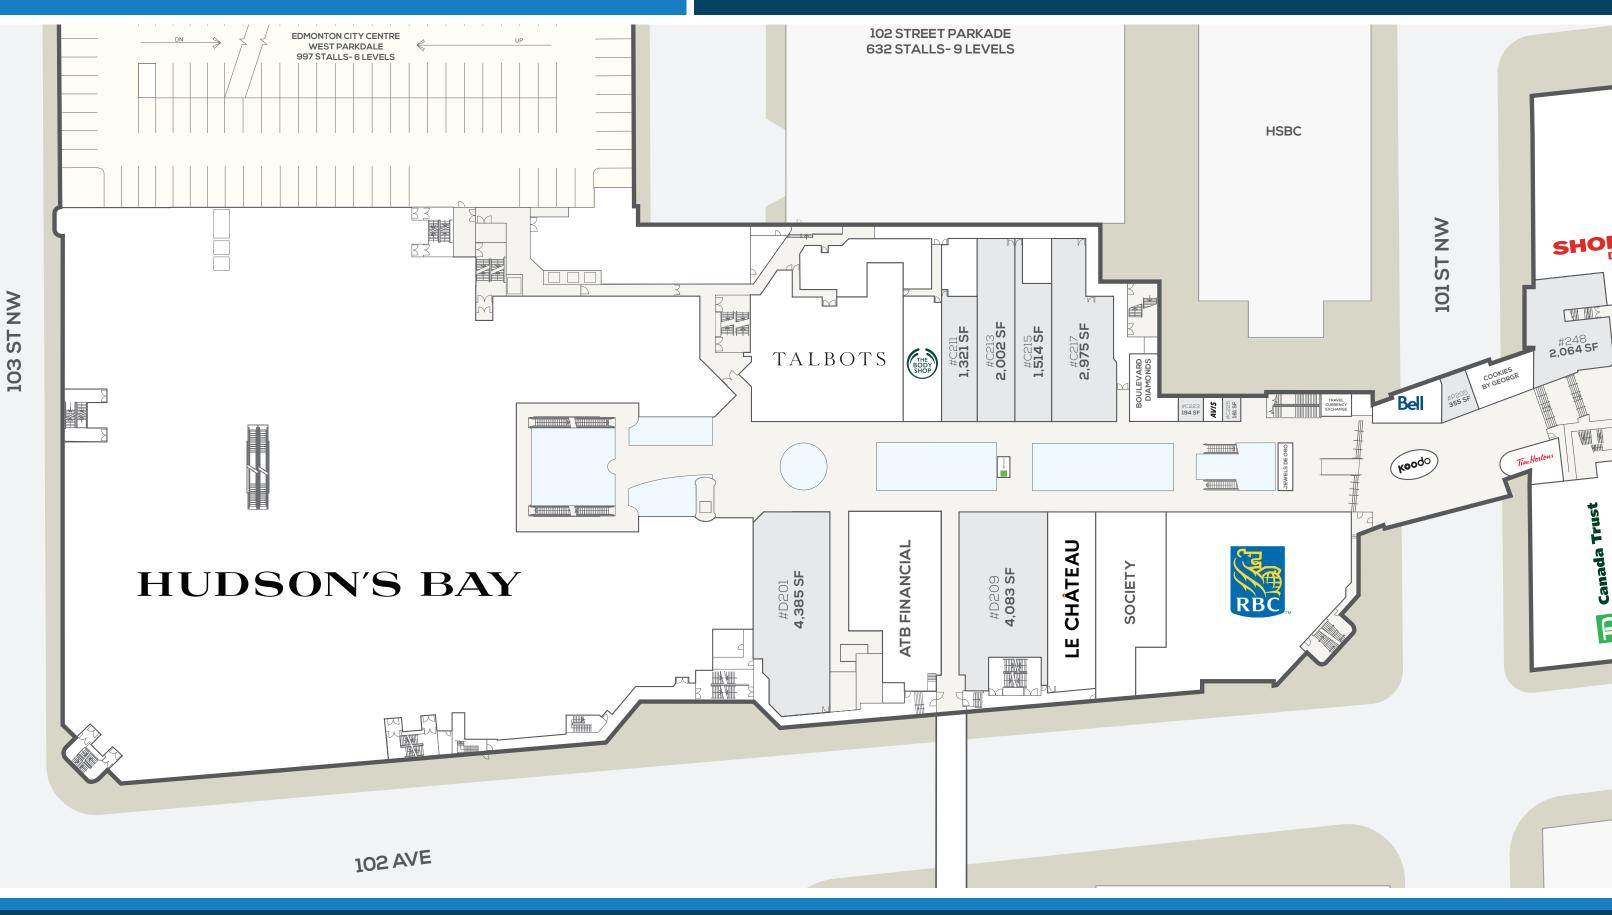

# **EDMONTON CITY CENTRE - MAIN FLOOR WEST**

This site plan is presented without warranty or representation of any kind and solely for the purpose of identifying the approximate location of potential buildings as presently contemplated by the owner/landlord, but subject to change or cancellation at any time. Proposed building dimensions, locations, access, common areas and parking, existing or anticipated tenants and their locations and identities are all subject to cancellation or change at the owner's/landlord's sole discretion at any time.