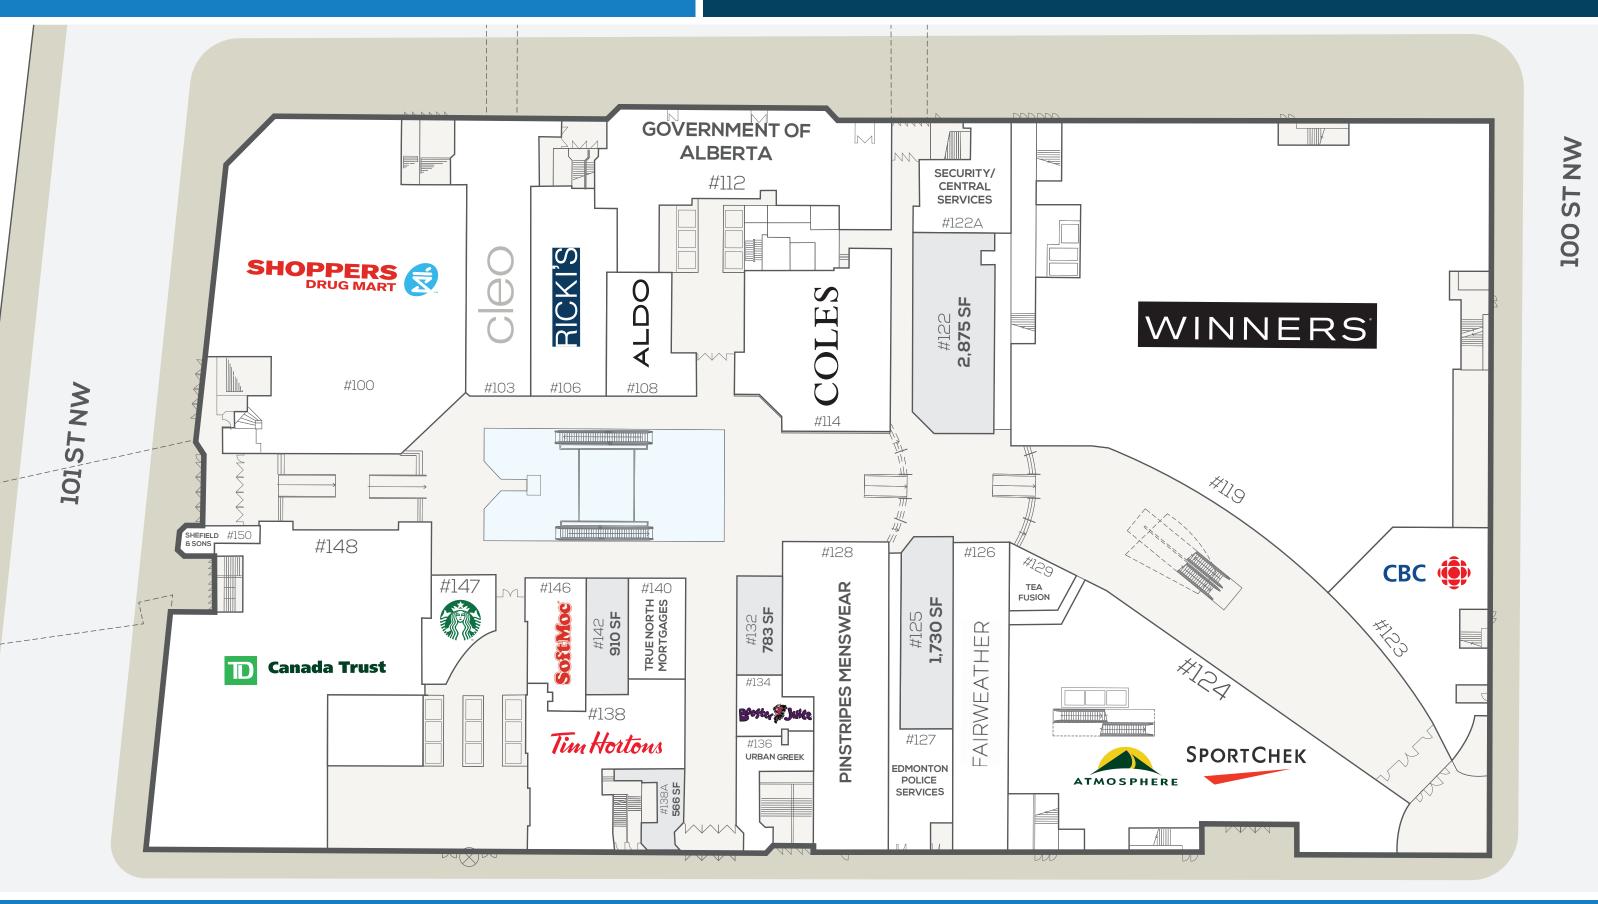

# **EDMONTON CITY CENTRE - MAIN FLOOR EAST**

This site plan is presented without warranty or representation of any kind and solely for the purpose of identifying the approximate location of potential buildings as presently contemplated by the owner/landlord, but subject to change or cancellation at any time. Proposed building dimensions, locations, access, common areas and parking, existing or anticipated tenants and their locations and identities are all subject to cancellation or change at the owner's/landlord's sole discretion at any time.