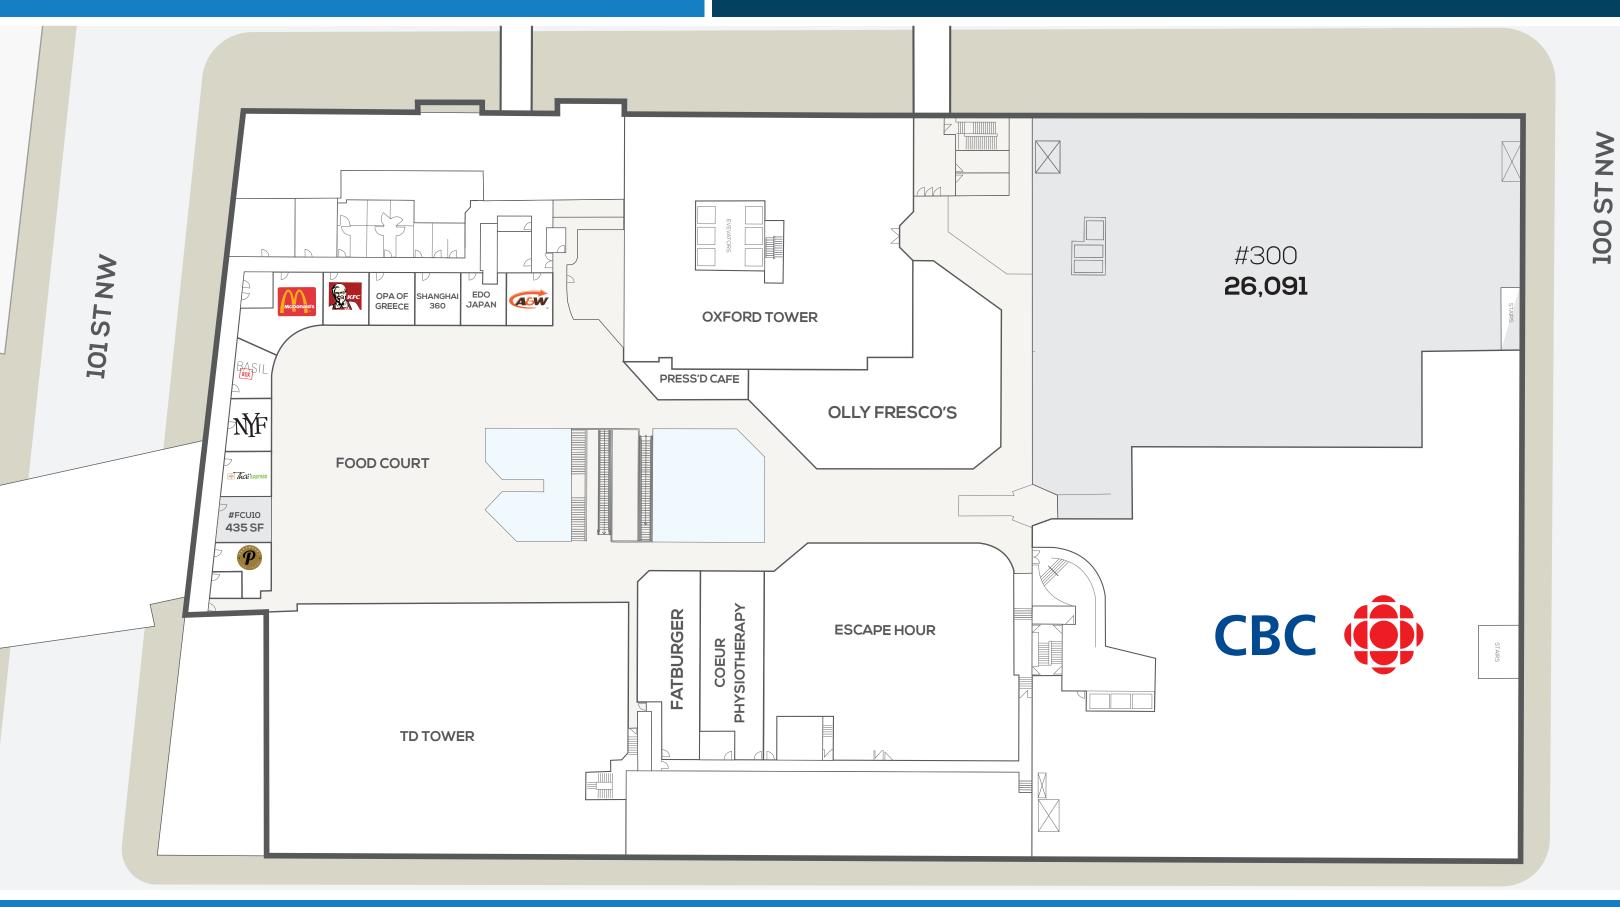

and parking, existing or anticipated tenants and their locations and identities are all subject to cancellation or change at the owner/s/landlord's sole discretion at any time.



# **EDMONTON CITY CENTRE - THIRD FLOOR WEST**

**103 ST NW** 



This site plan is presented without warranty or representation of any kind and solely for the purpose of identifying the approximate location of potential buildings as presently contemplated by the owner/landlord, but subject to change or cancellation at any time. Proposed building dimensions, locations, access, common areas and parking, existing or anticipated tenants and their locations and identities are all subject to cancellation or change at the owner/s/landlord's sole discretion at any time.



# **EDMONTON CITY CENTRE - THIRD FLOOR EAST**



This site plan is presented without warranty or representation of any kind and solely for the purpose of identifying the approximate location of potential buildings as presently contemplated by the owner/landlord, but subject to change or cancellation at any time. Proposed building dimensions, locations, access, common areas and parking, existing or anticipated tenants and their locations and identities are all subject to cancellation or change at the owner's/landlord's sole discretion at any time.