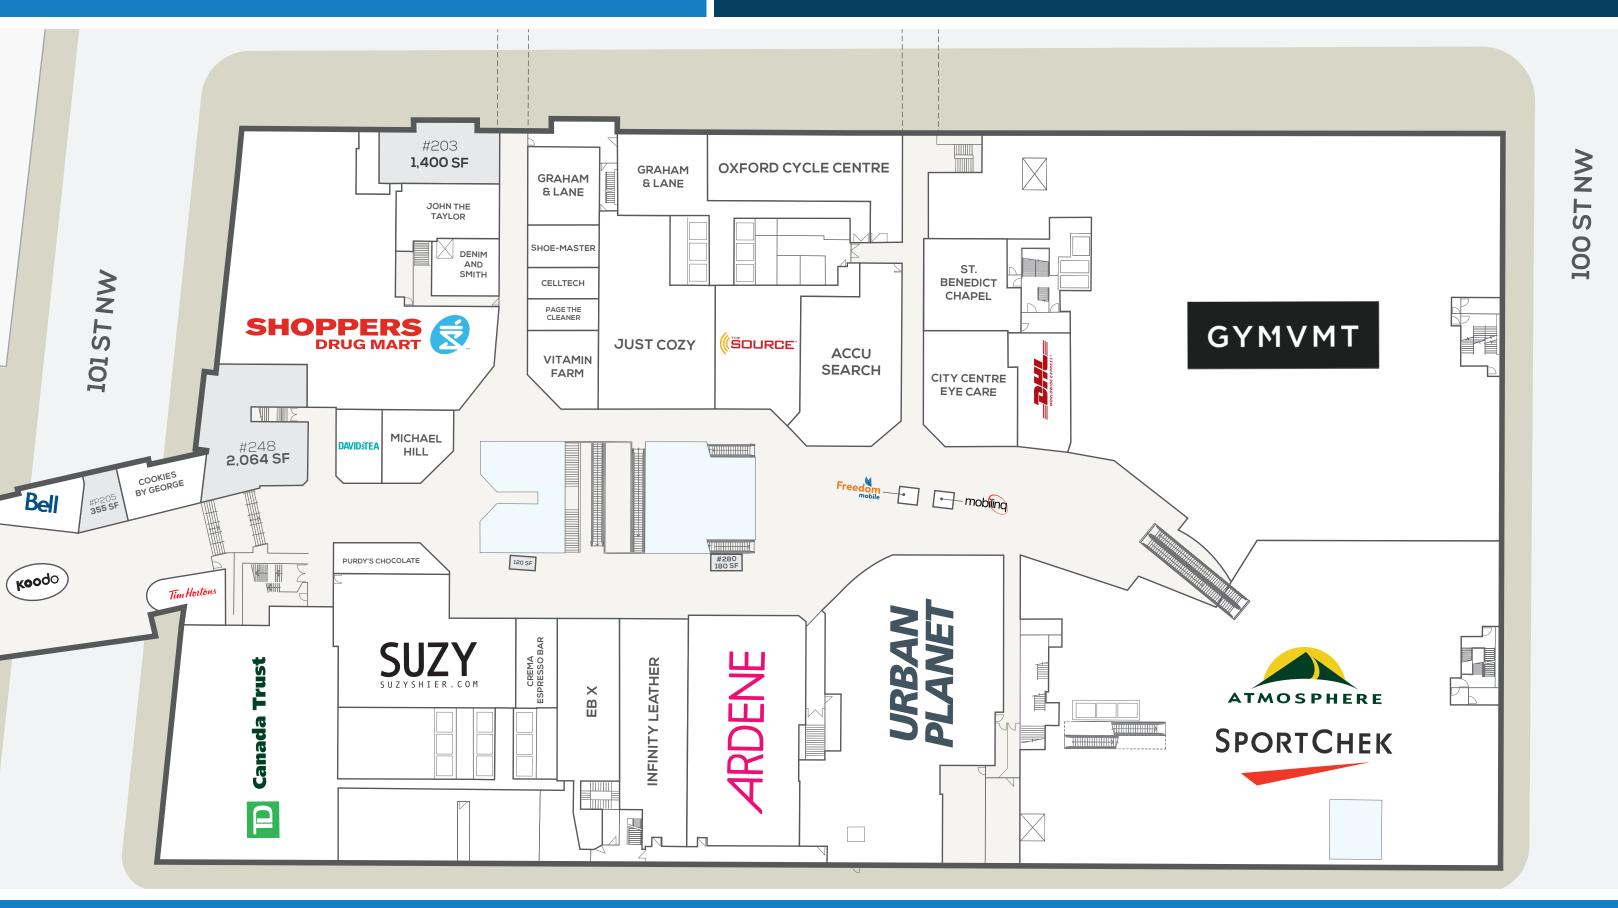

# **EDMONTON CITY CENTRE - MAIN FLOOR EAST**

This site plan is presented without warranty or representation of any kind and solely for the purpose of identifying the approximate location of potential buildings as presently contemplated by the owner/landlord, but subject to change or cancellation at any time. Proposed building dimensions, locations, access, common areas and parking, existing or anticipated tenants and their locations and identities are all subject to cancellation or change at the owner's/landlord's sole discretion at any time.