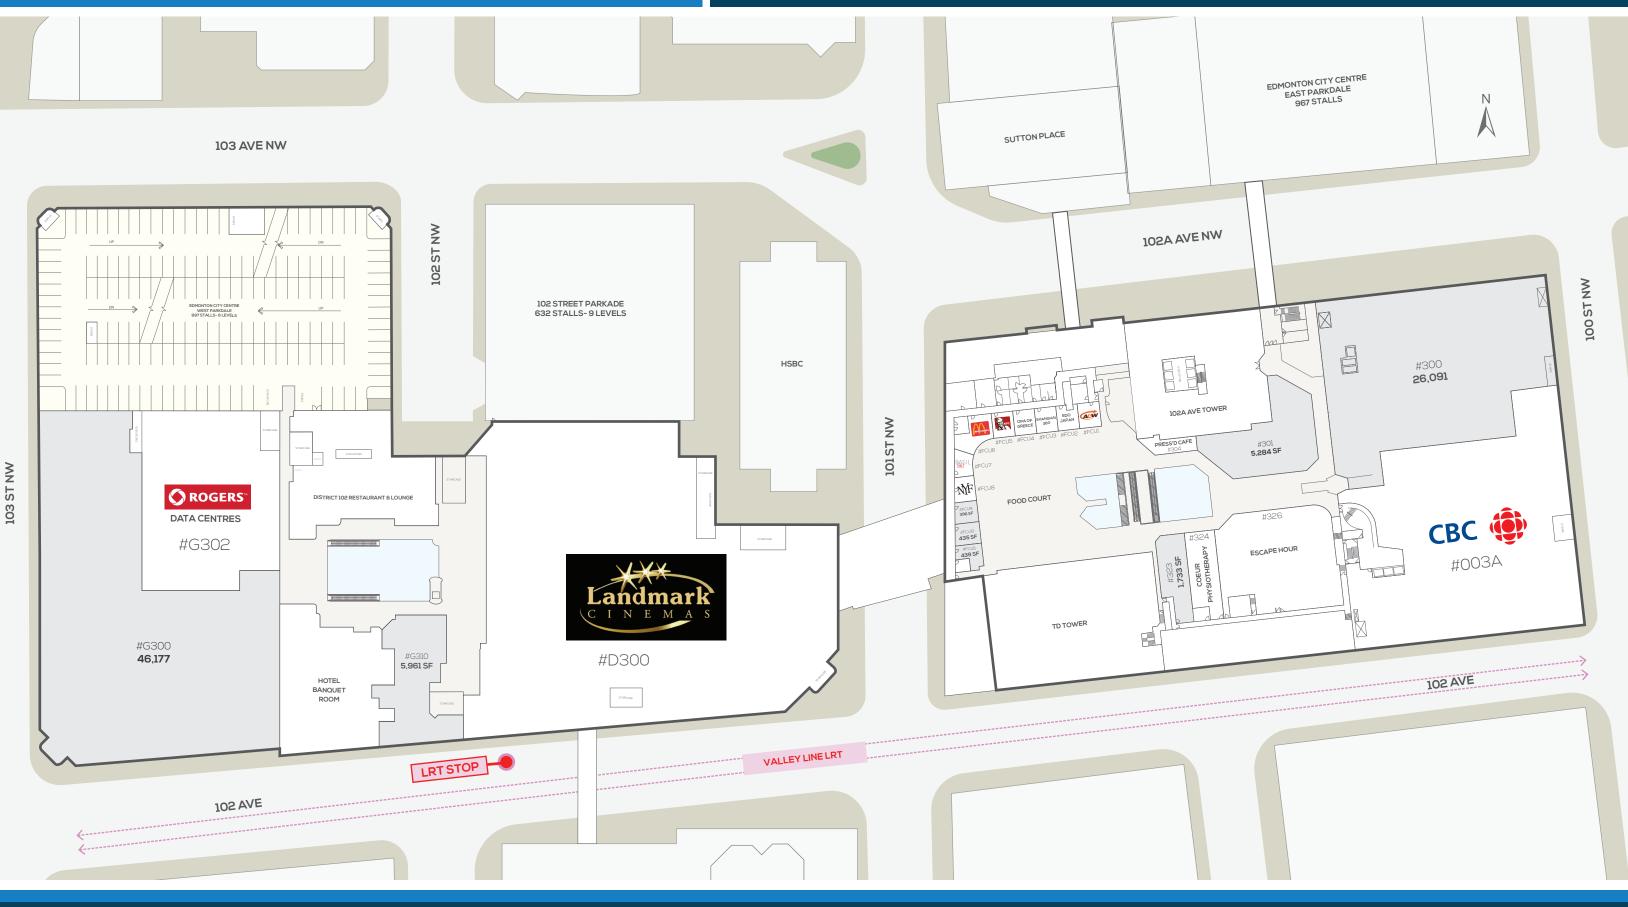

## **EDMONTON CITY CENTRE - THIRD FLOOR**

This site plan is presented without warranty or representation of any kind and solely for the purpose of identifying the approximate location of potential buildings as presently contemplated by the owner/landlord, but subject to change or cancellation at any time. Proposed building dimensions, locations, access, common areas and parking, existing or anticipated tenants and their locations and identities are all subject to cancellation or change at the owner/s/landlord's sole discretion at any time.

# **EDMONTON CITY CENTRE - THIRD FLOOR WEST**

**103 ST NW** 

This site plan is presented without warranty or representation of any kind and solely for the purpose of identifying the approximate location of potential buildings as presently contemplated by the owner/landlord, but subject to ch Proposed building dimensions, locations, access, common areas and parking, existing or anticipated tenants and their locations and identities are all subject to cancellation or change at the owner's/landlord's sole disc