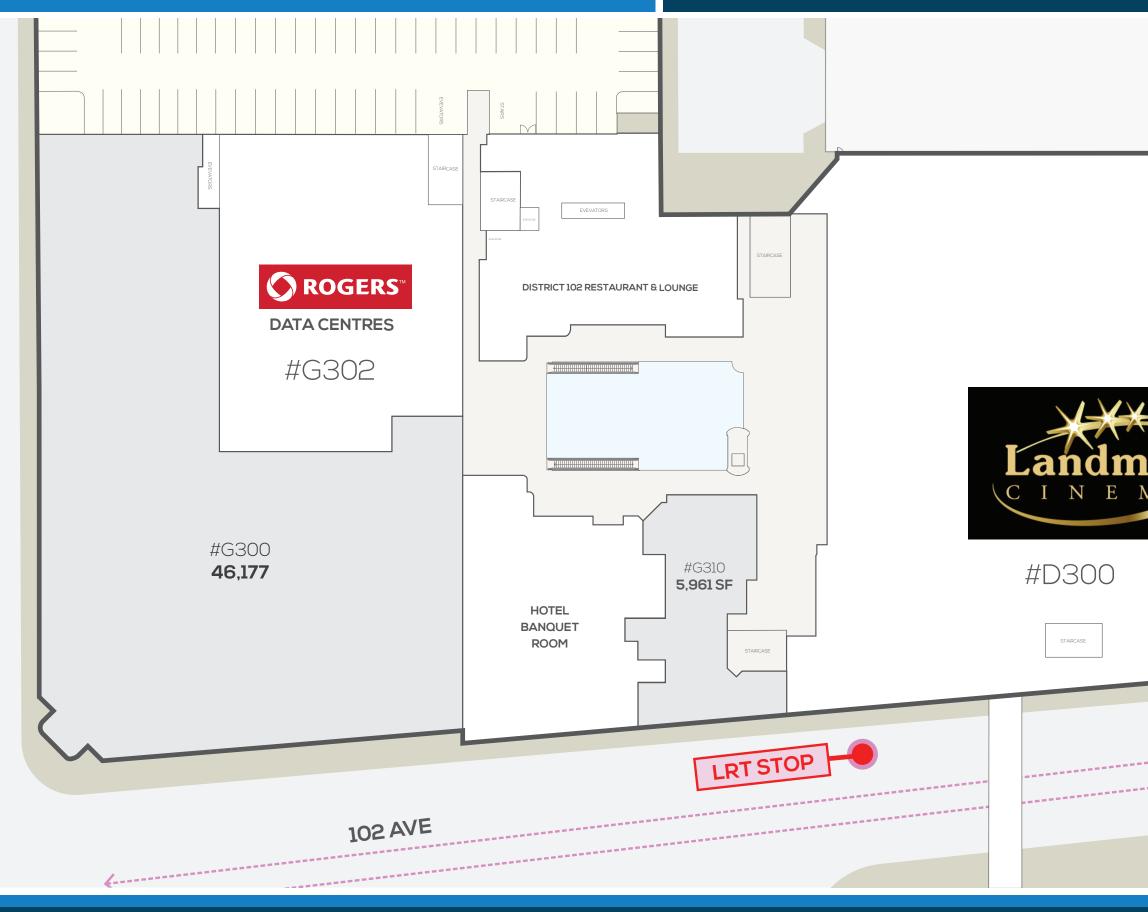

# **EDMONTON CITY CENTRE - THIRD FLOOR EAST**

This site plan is presented without warranty or representation of any kind and solely for the purpose of identifying the approximate location of potential buildings as presently contemplated by the owner/landlord, but subject to change or cancellation at any time. Proposed building dimensions, locations, access, common areas and parking, existing or anticipated tenants and their locations and identities are all subject to cancellation or change at the owner's/landlord's sole discretion at any time.