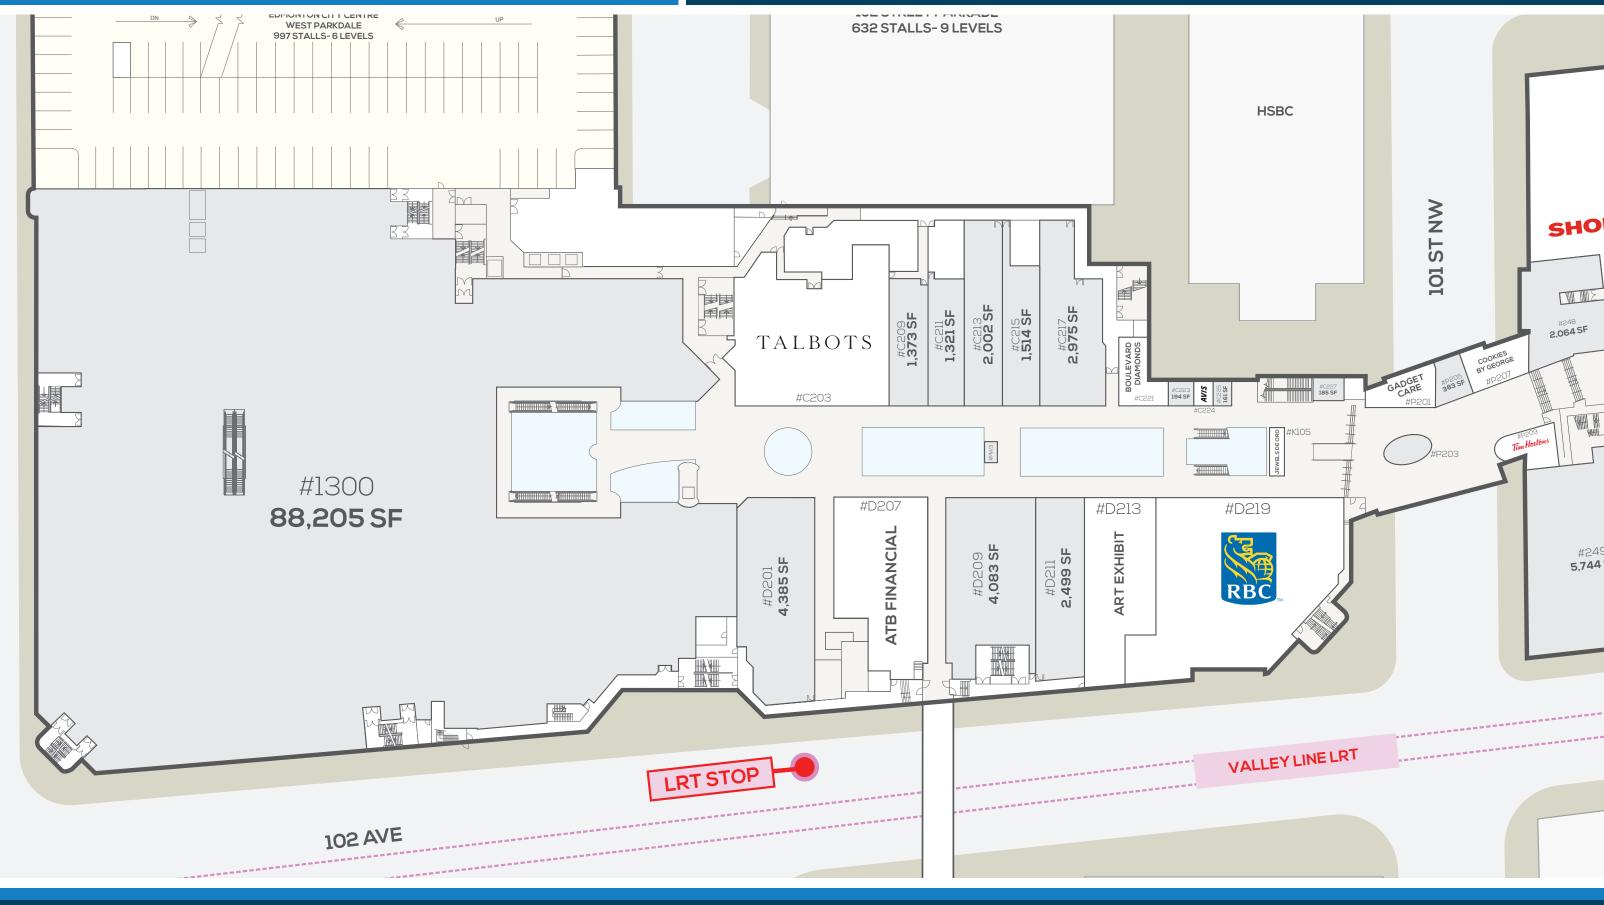

#### **EDMONTON CITY CENTRE - MAIN FLOOR WEST**

This site plan is presented without warranty or representation of any kind and solely for the purpose of identifying the approximate location of potential buildings as presently contemplated by the owner/landlord, but subject to change or cancellation at any time. Proposed building dimensions, locations, access, common areas and parking, existing or anticipated tenants and their locations and identities are all subject to cancellation or change at the owner's/landlord's sole discretion at any time.