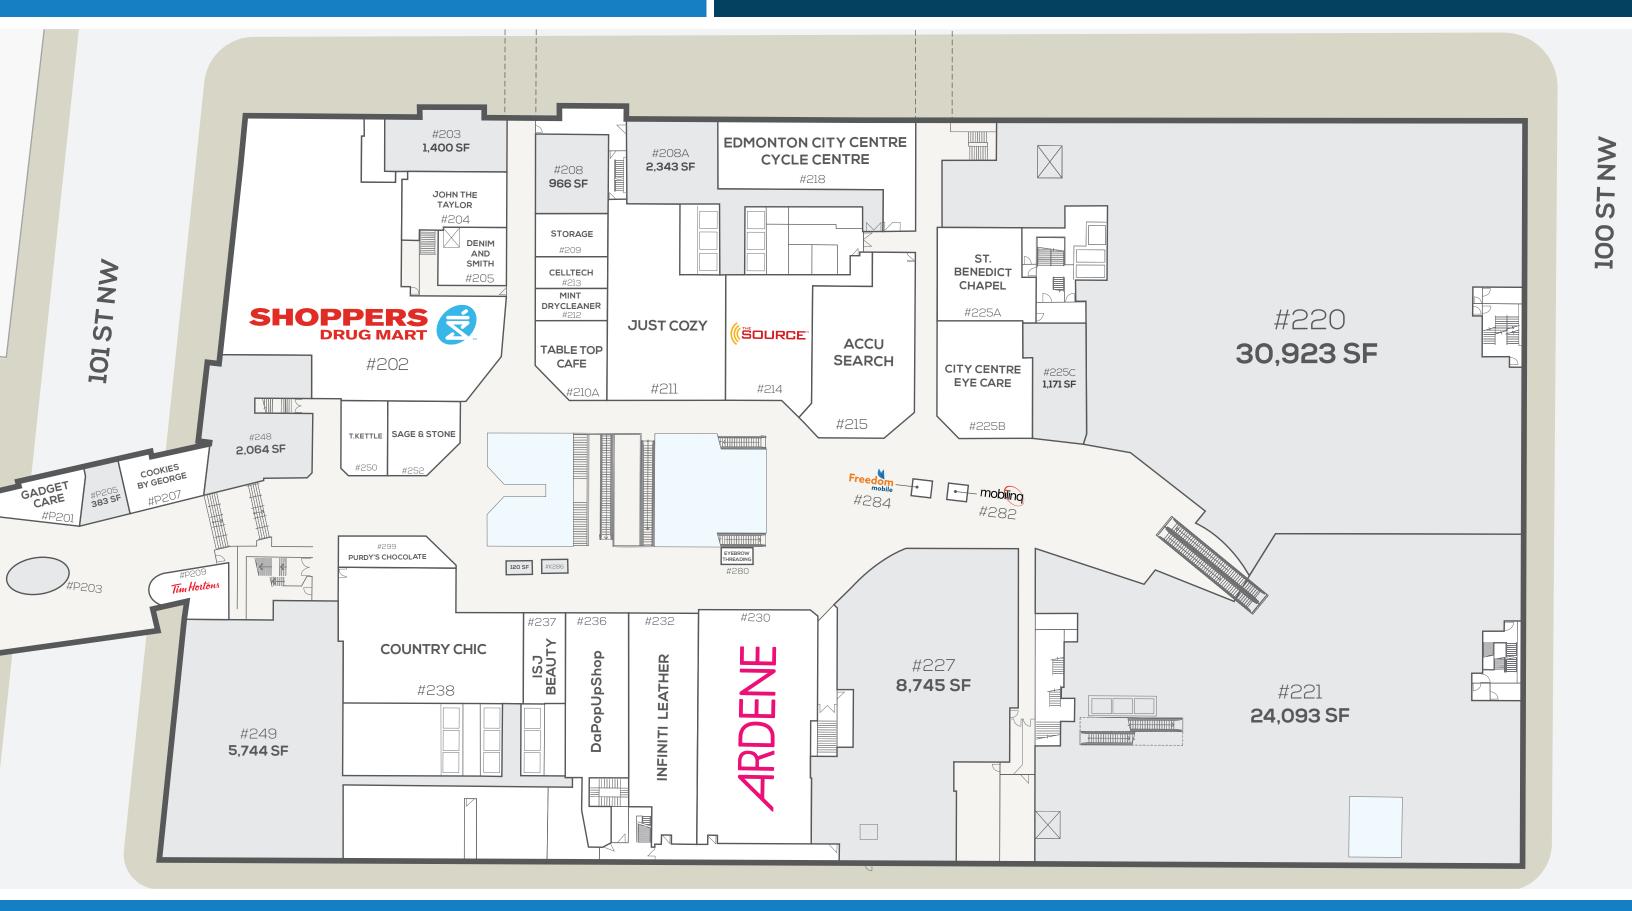

# EDMONTON CITY CENTRE - MAIN FLOOR EAST

This site plan is presented without warranty or representation of any kind and solely for the purpose of identifying the approximate location of potential buildings as presently contemplated by the owner/landlord, but subject to change or cancellation at any time. Proposed building dimensions, locations, access, common areas and parking, existing or anticipated tenants and their locations and identities are all subject to cancellation or change at the owner's/landlord's sole discretion at any time.