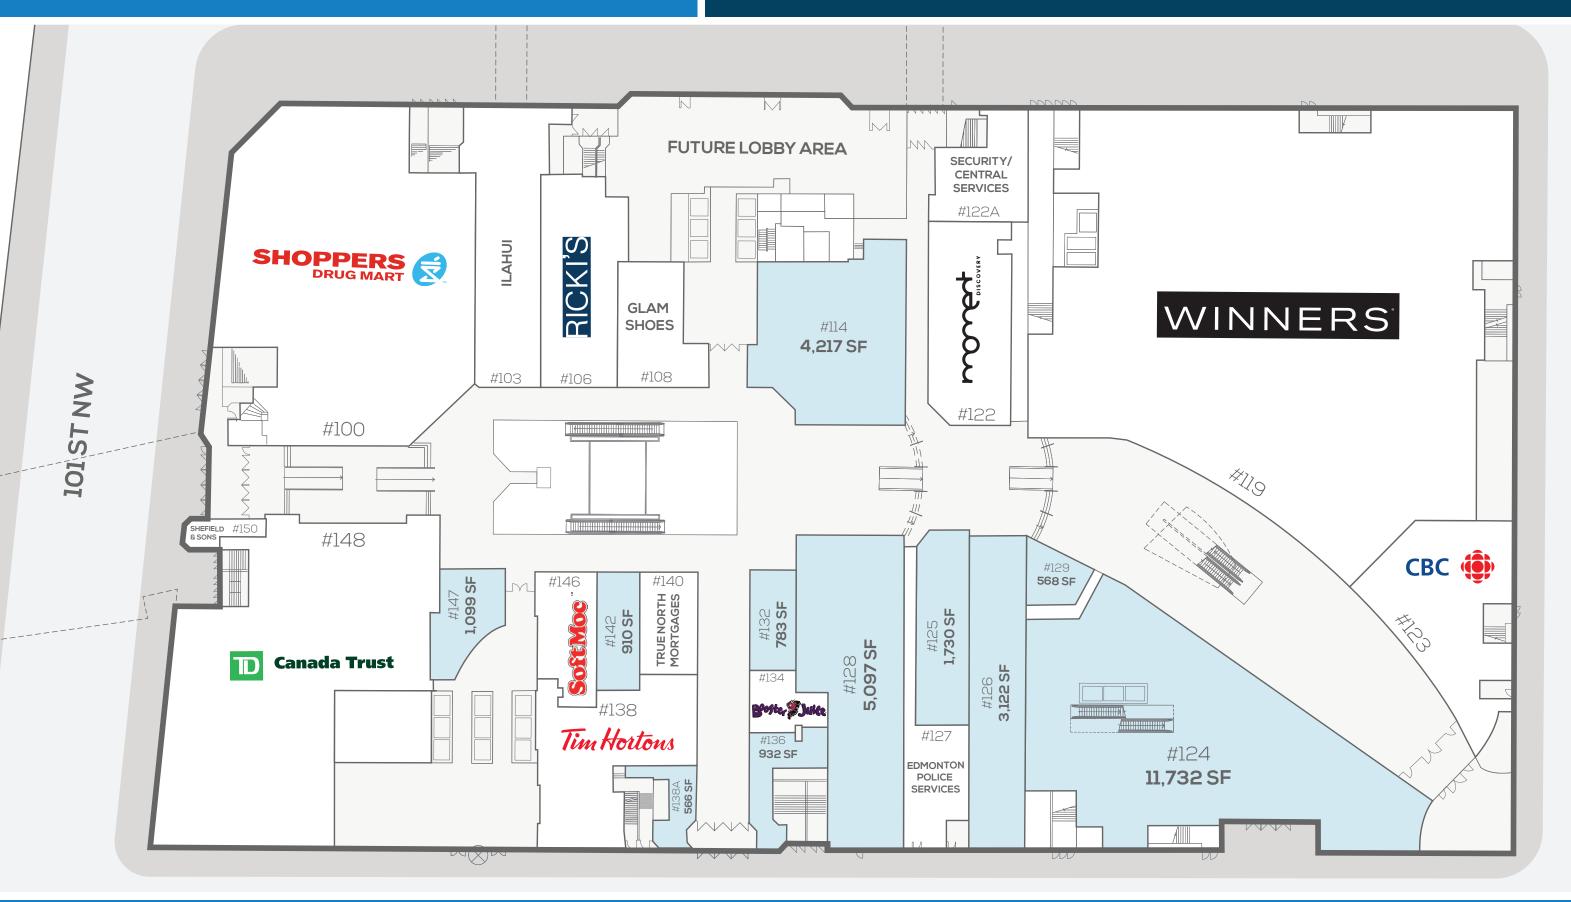

# EDMONTON CITY CENTRE - MAIN FLOOR EAST

This site plan is presented without warranty or representation of any kind and solely for the purpose of identifying the approximate location of potential buildings as presently contemplated by the owner/landlord, but subject to change or cancellation at any time. Proposed building dimensions, locations, access, common areas and parking, existing or anticipated tenants and their locations and identities are all subject to cancellation or change at the owner's/landlord's sole discretion at any time.

# EDMONTON, ALBERTA

**100 ST NW** 