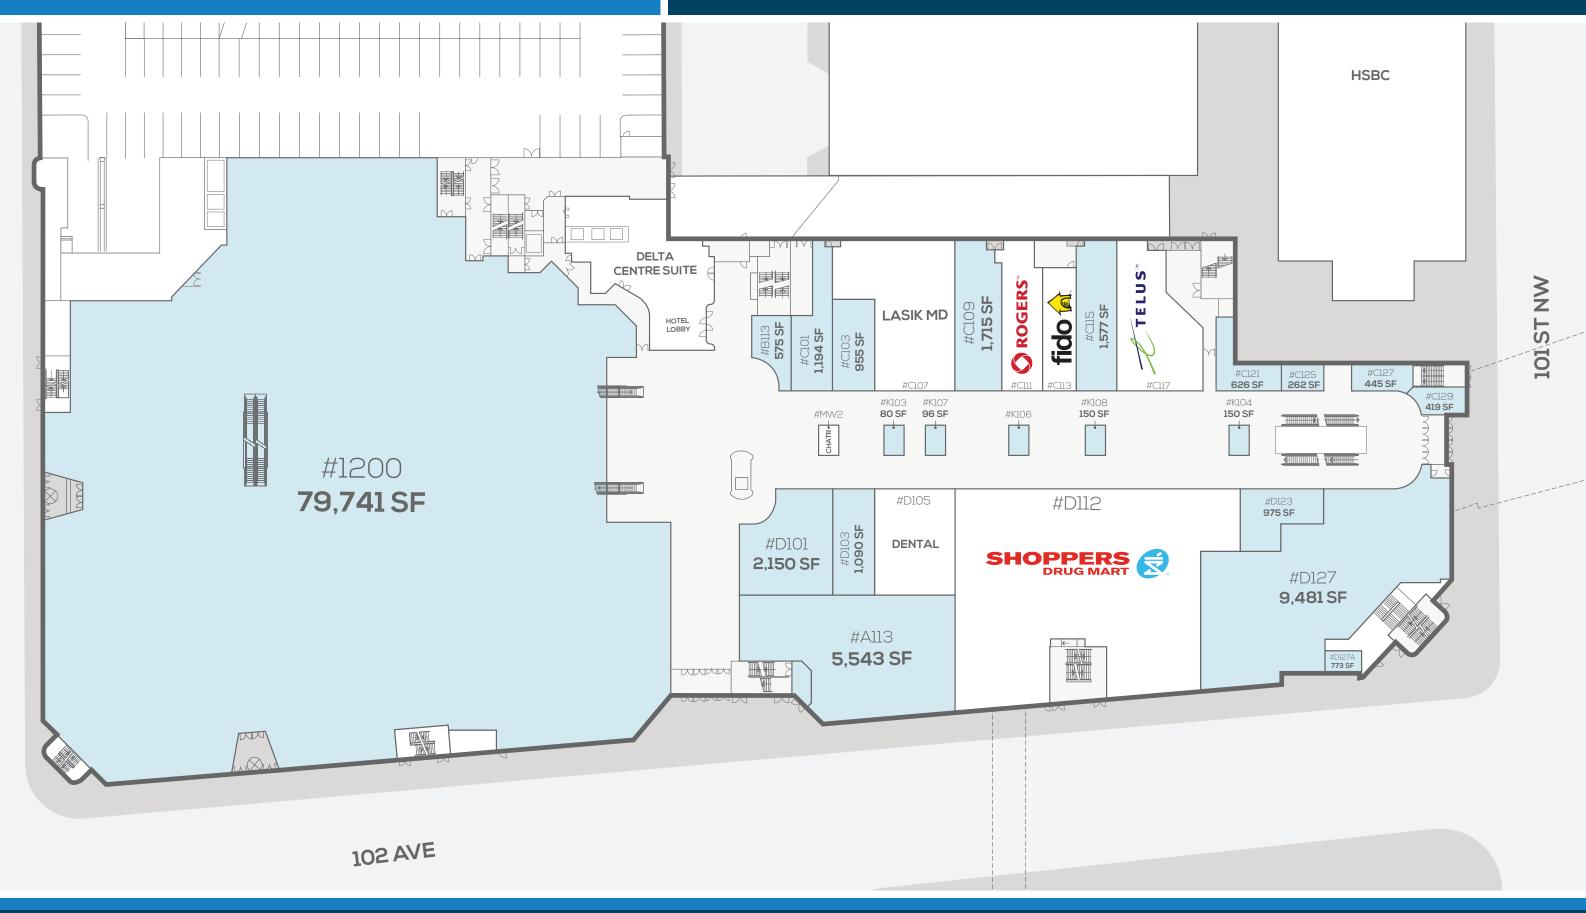

#### **EDMONTON CITY CENTRE - MAIN FLOOR WEST**

This site plan is presented without warranty or representation of any kind and solely for the purpose of identifying the approximate location of potential buildings as presently contemplated by the owner/landlord, but subject to change or cancellation at any time. Proposed building dimensions, locations, access, common areas and parking, existing or anticipated tenants and their locations and identities are all subject to cancellation or change at the owner's/landlord's sole discretion at any time.

**103 ST NW** 