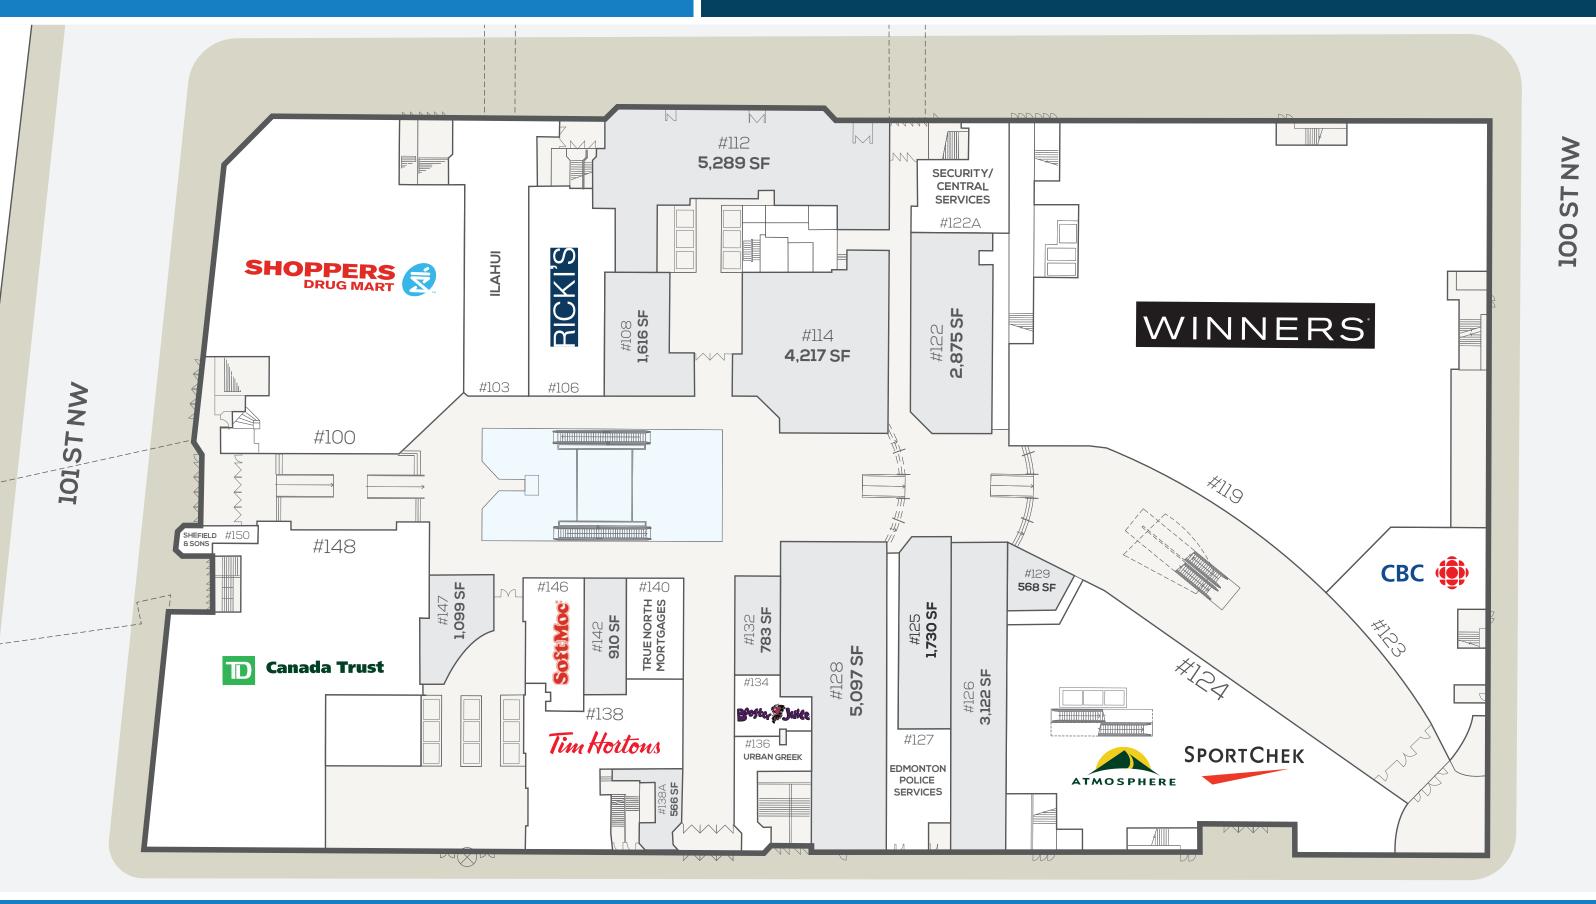

# EDMONTON CITY CENTRE - MAIN FLOOR EAST

This site plan is presented without warranty or representation of any kind and solely for the purpose of identifying the approximate location of potential buildings as presently contemplated by the owner/landlord, but subject to change or cancellation at any time. Proposed building dimensions, locations, access, common areas and parking, existing or anticipated tenants and their locations and identities are all subject to cancellation or change at the owner's/landlord's sole discretion at any time.