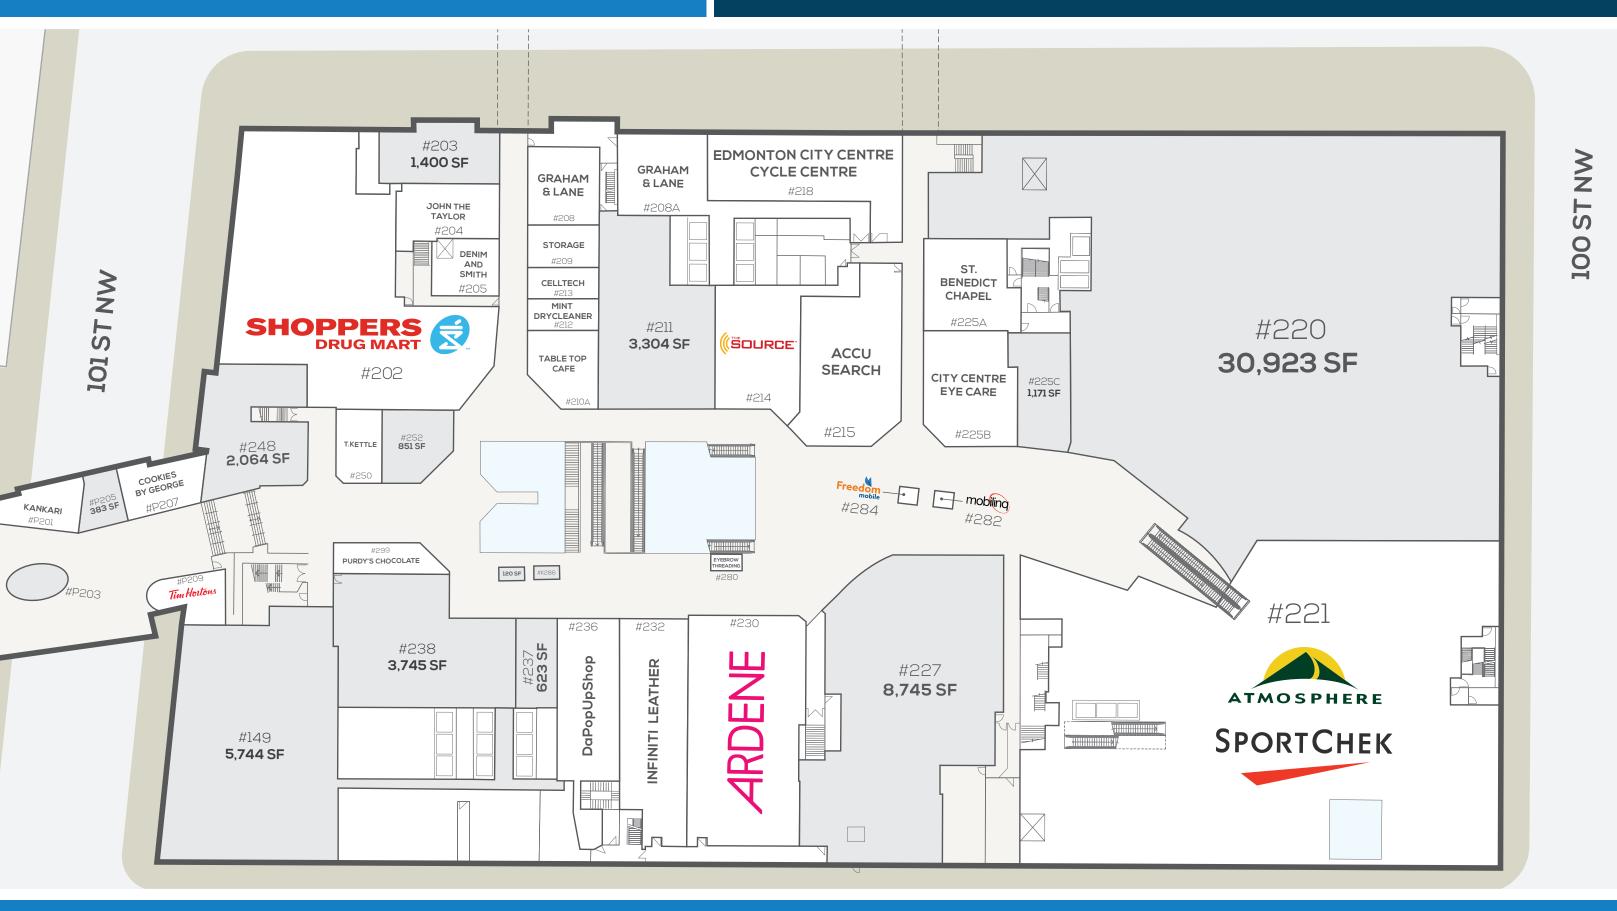

# EDMONTON CITY CENTRE - MAIN FLOOR EAST

This site plan is presented without warranty or representation of any kind and solely for the purpose of identifying the approximate location of potential buildings as presently contemplated by the owner/landlord, but subject to change or cancellation at any time. Proposed building dimensions, locations, access, common areas and parking, existing or anticipated tenants and their locations and identities are all subject to cancellation or change at the owner's/landlord's sole discretion at any time.