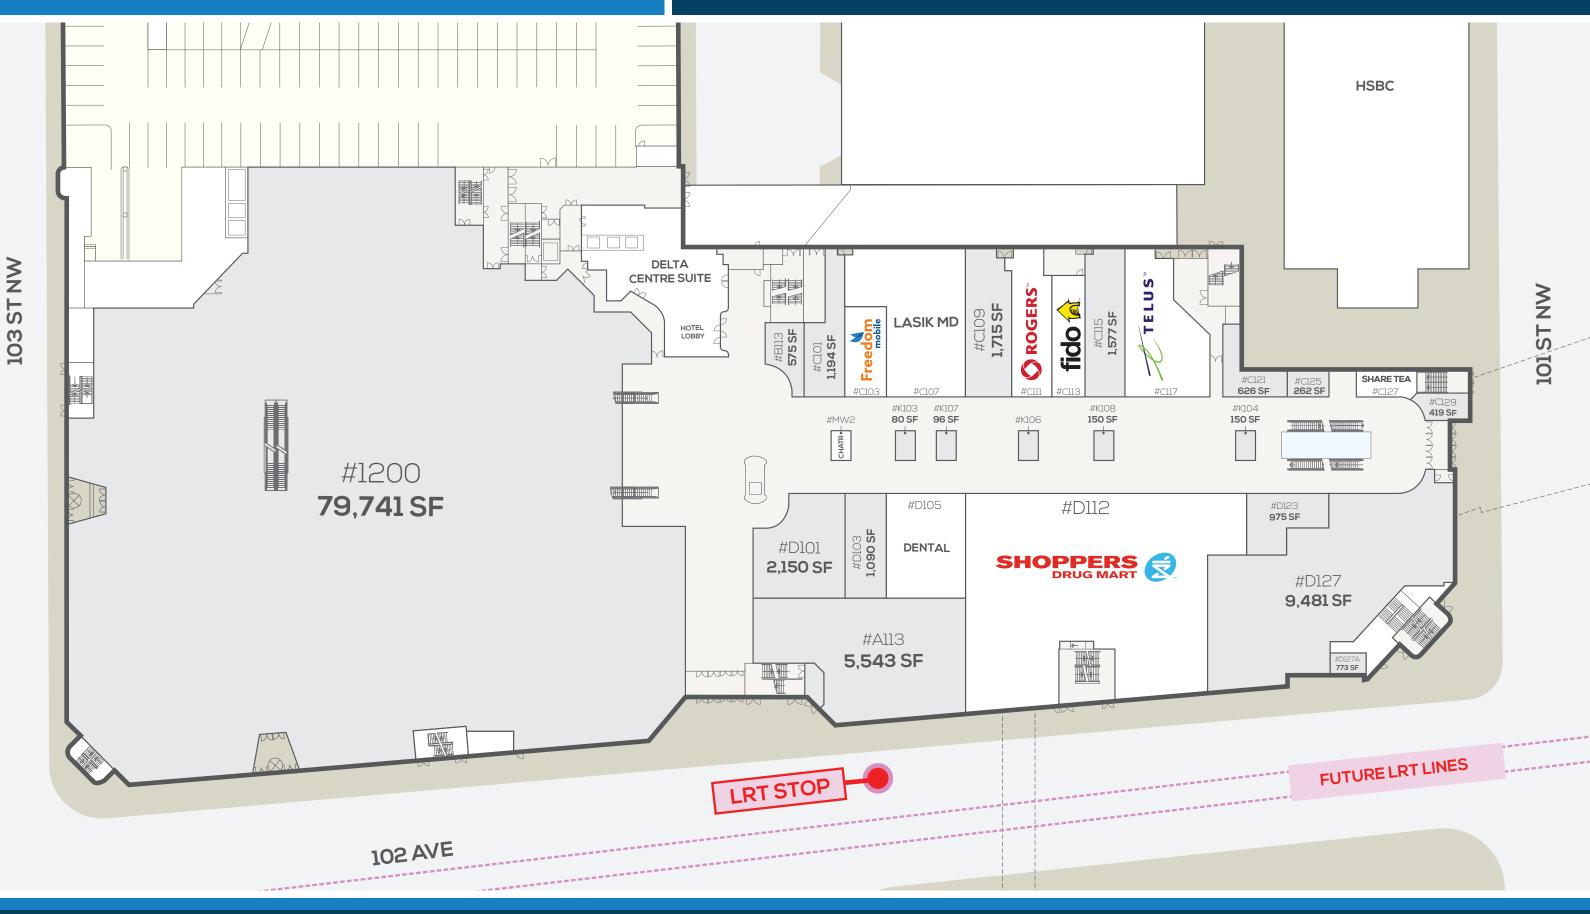

## **EDMONTON CITY CENTRE - MAIN FLOOR WEST**

This site plan is presented without warranty or representation of any kind and solely for the purpose of identifying the approximate location of potential buildings as presently contemplated by the owner/landlord, but subject to change or cancellation at any time. Proposed building dimensions, locations, access, common areas and parking, existing or anticipated tenants and their locations and identities are all subject to cancellation or change at the owner's/landlord's sole discretion at any time.