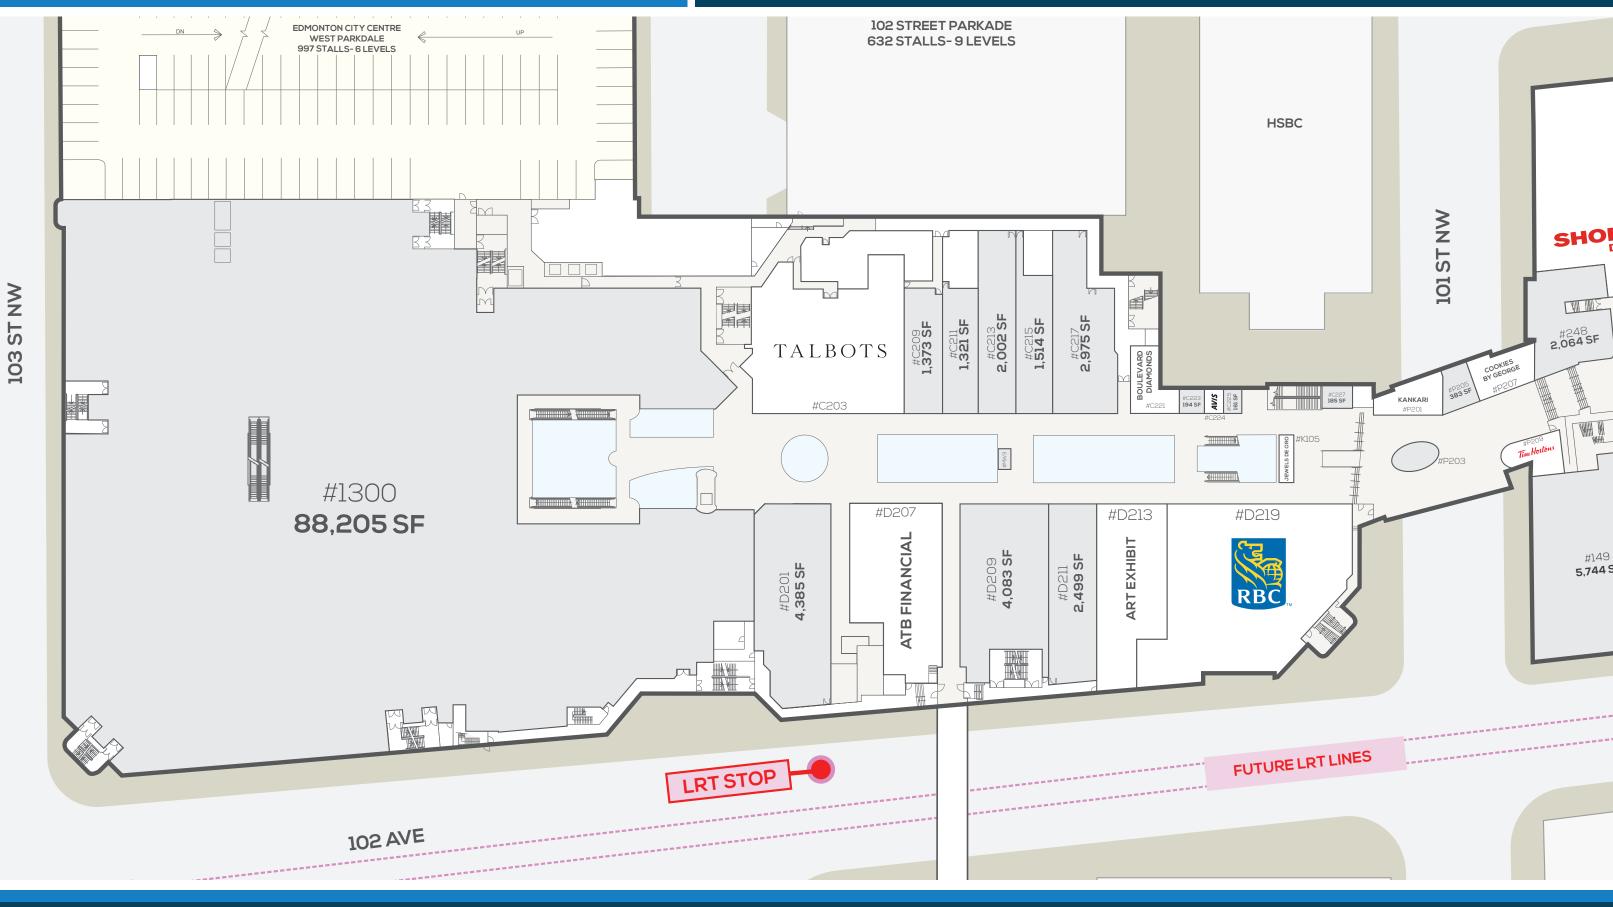

## **EDMONTON CITY CENTRE - MAIN FLOOR WEST**

This site plan is presented without warranty or representation of any kind and solely for the purpose of identifying the approximate location of potential buildings as presently contemplated by the owner/landlord, but subject to change or cancellation at any time. Proposed building dimensions, locations, access, common areas and parking, existing or anticipated tenants and their locations and identities are all subject to cancellation or change at the owner's/landlord's sole discretion at any time.