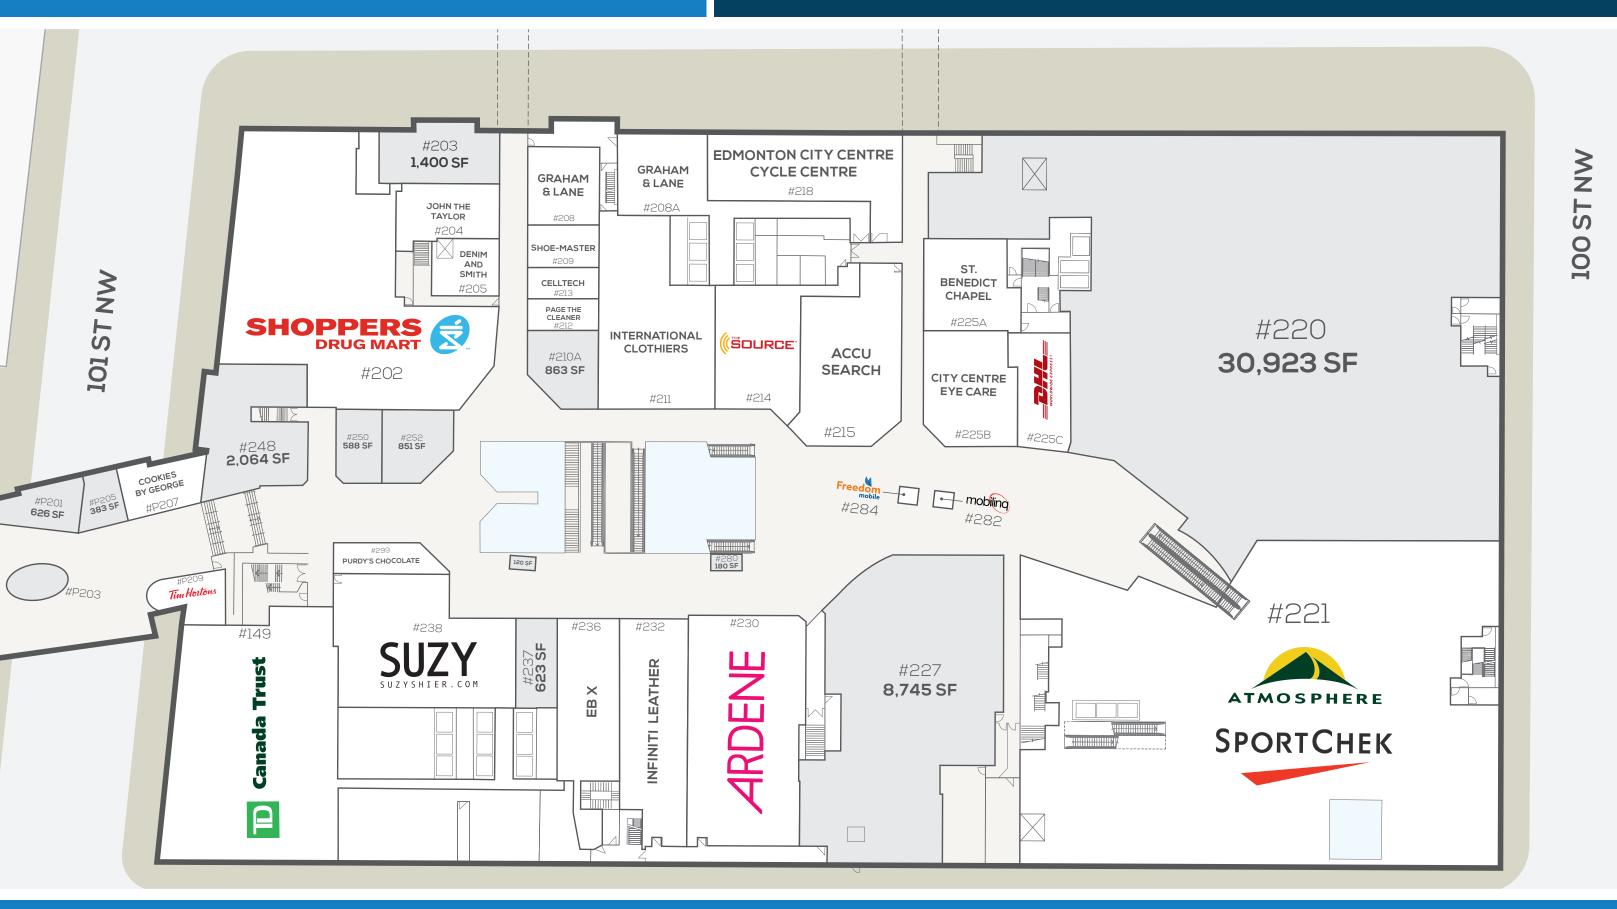

# EDMONTON CITY CENTRE - MAIN FLOOR EAST

This site plan is presented without warranty or representation of any kind and solely for the purpose of identifying the approximate location of potential buildings as presently contemplated by the owner/landlord, but subject to change or cancellation at any time. Proposed building dimensions, locations, access, common areas and parking, existing or anticipated tenants and their locations and identities are all subject to cancellation or change at the owner's/landlord's sole discretion at any time.