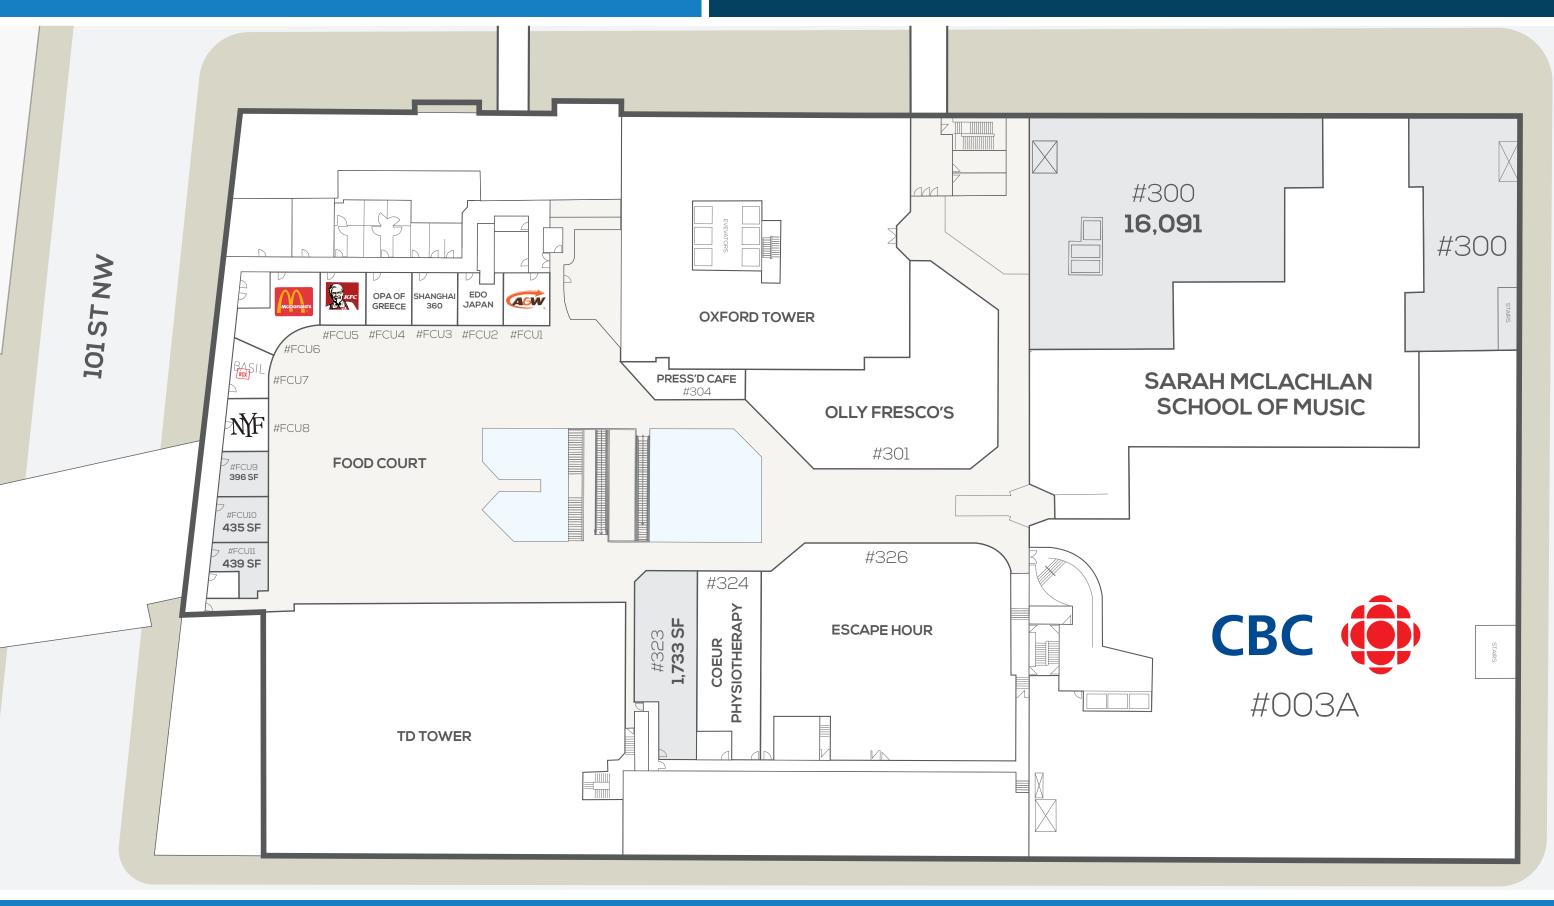

# **EDMONTON CITY CENTRE - THIRD FLOOR EAST**

This site plan is presented without warranty or representation of any kind and solely for the purpose of identifying the approximate location of potential buildings as presently contemplated by the owner/landlord, but subject to change or cancellation at any time. Proposed building dimensions, locations, access, common areas and parking, existing or anticipated tenants and their locations and identities are all subject to cancellation or change at the owner's/landlord's sole discretion at any time.