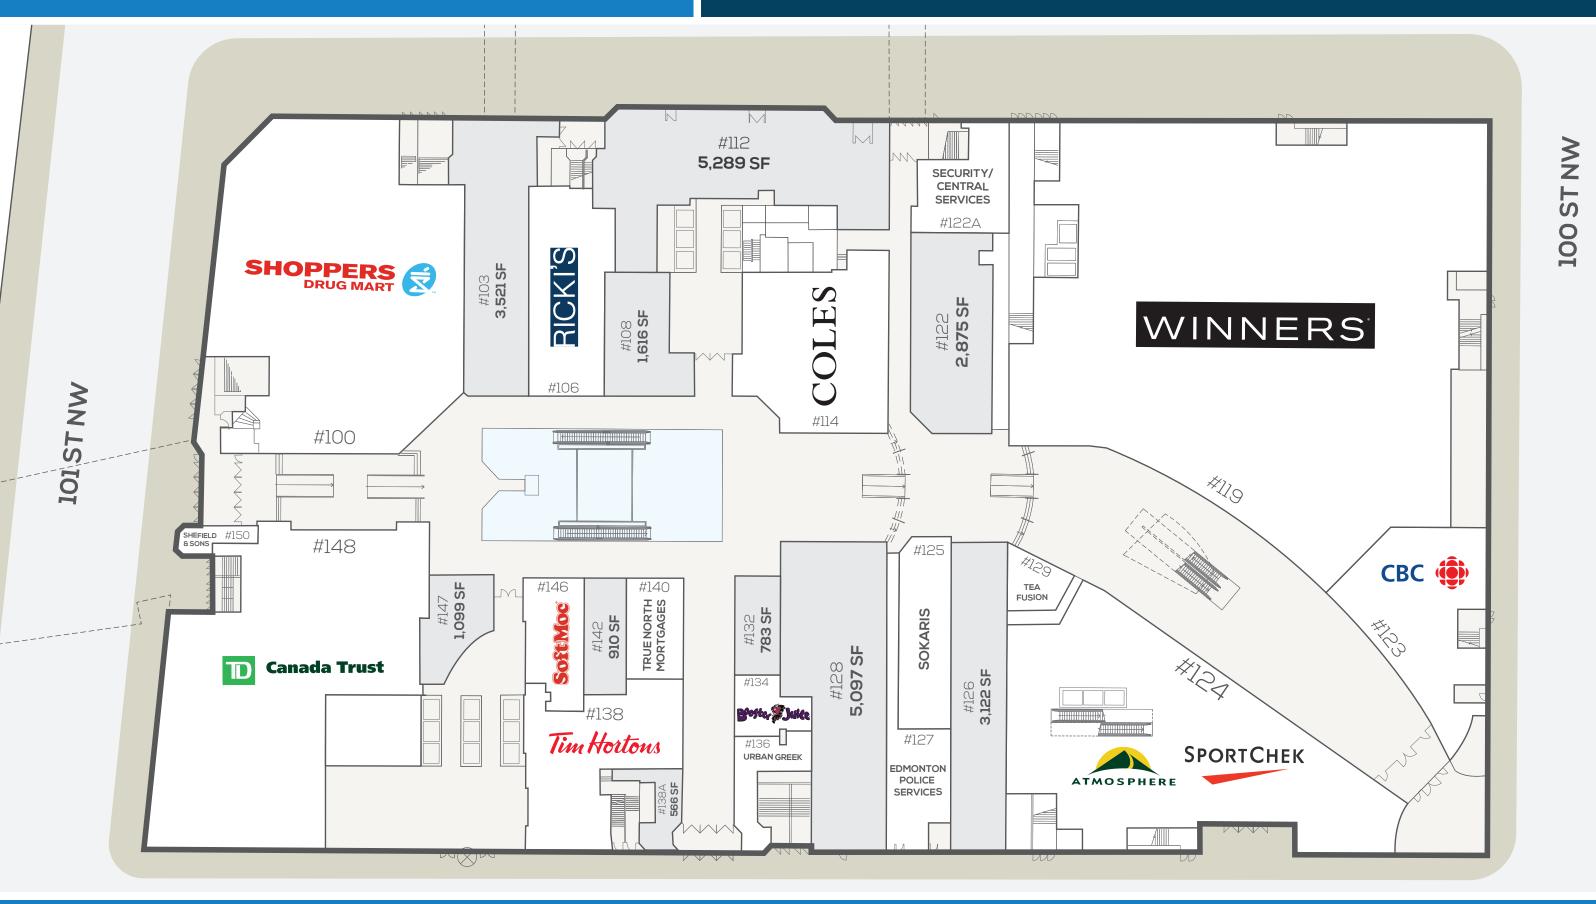

# EDMONTON CITY CENTRE - MAIN FLOOR EAST

This site plan is presented without warranty or representation of any kind and solely for the purpose of identifying the approximate location of potential buildings as presently contemplated by the owner/landlord, but subject to change or cancellation at any time. Proposed building dimensions, locations, access, common areas and parking, existing or anticipated tenants and their locations and identities are all subject to cancellation or change at the owner's/landlord's sole discretion at any time.