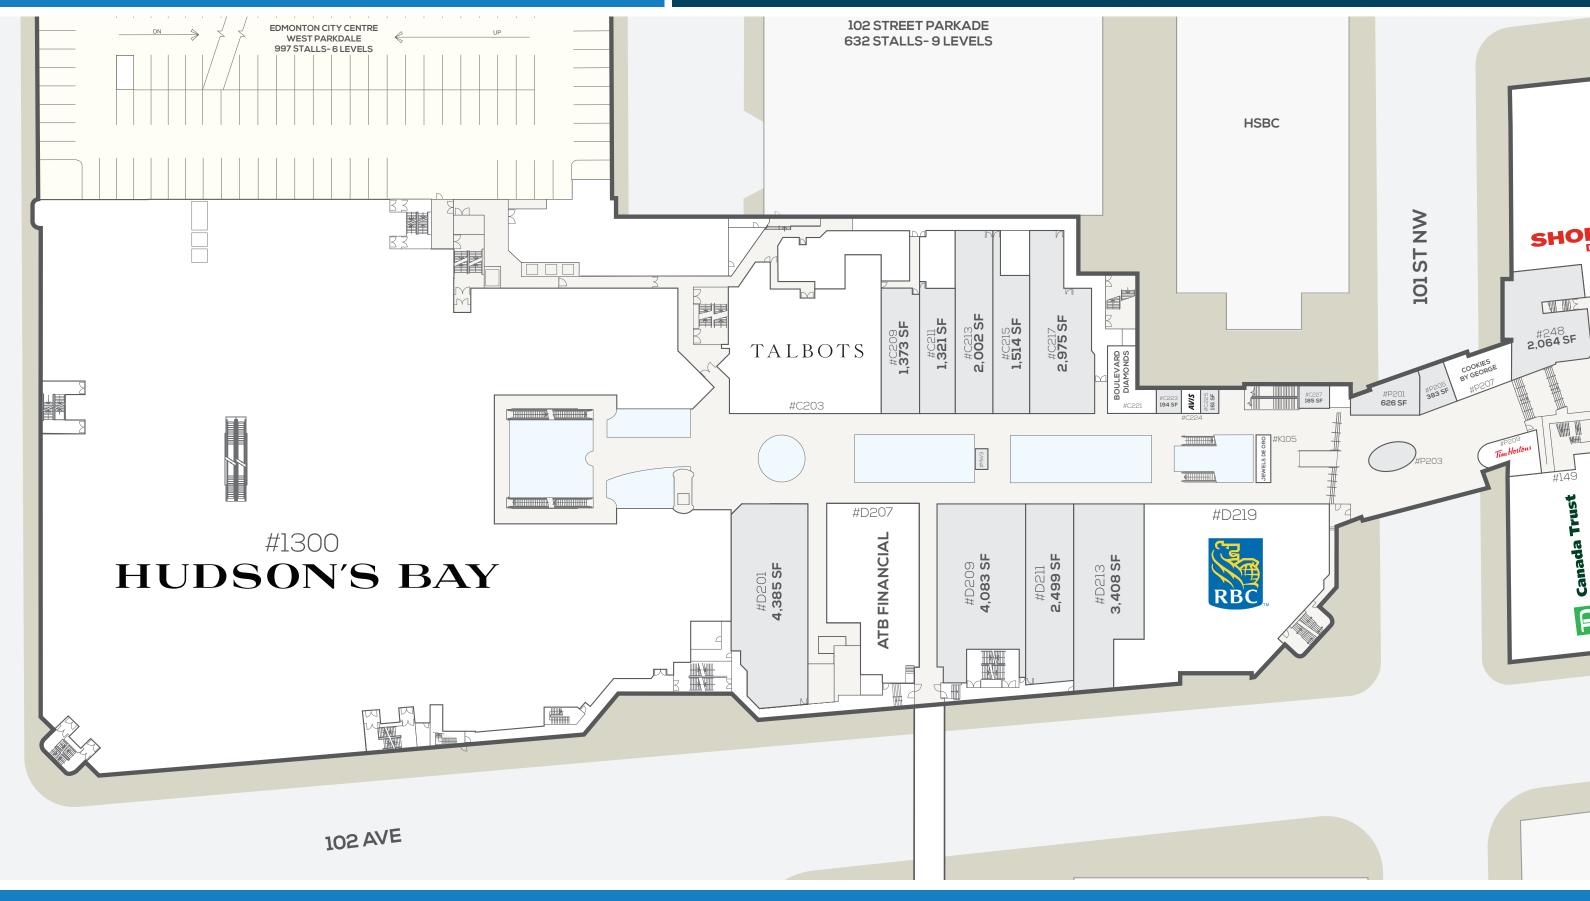

# **EDMONTON CITY CENTRE - MAIN FLOOR WEST**

This site plan is presented without warranty or representation of any kind and solely for the purpose of identifying the approximate location of potential buildings as presently contemplated by the owner/landlord, but subject to change or cancellation at any time. Proposed building dimensions, locations, access, common areas and parking, existing or anticipated tenants and their locations and identities are all subject to cancellation or change at the owner's/landlord's sole discretion at any time.